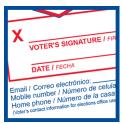

## **VOTE-BY-MAIL CHECKLIST**

Sign your name on the Voter's Certificate on the pre-printed return envelope.

Check that **your pre-printed name** appears on the back of the return envelope.

## **Voluntarily Provide Contact Information**

Below the voter's signature line is space to provide your email address or phone number. Voluntarily providing this information makes contacting you easier if there is a question about your voteby-mail ballot signature.